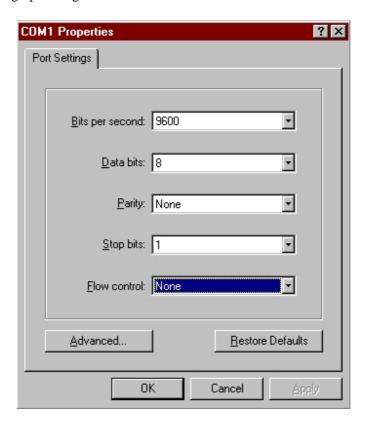

## A:

Yes. In order to access the IQ710 via Hyperterminal you will need to follow the steps below.

- 1. Verify that you have established a physical connection between the unit's craft port and an available COM port on your PC. You will need a DB9 to DB9 serial cable to make this connection. Note: the DB9 to DB9 serial cable does not ship with the unit.
- 2. Launch Hyperterminal and create a descriptive name for the session.
- 3. In the "connect using" field select "direct to com x", where "x" is the com port on your PC that has the serial cable connected to it.
- 4. Modify the port settings to reflect values listed in figure 1. Select OK and press the enter key to bring up the login window.