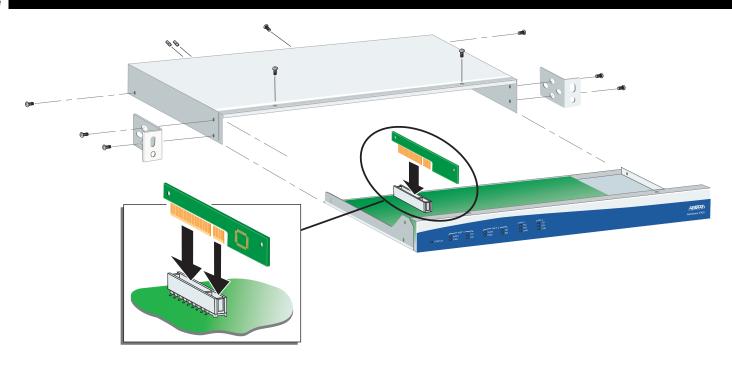

## **INSTALLATION INSTRUCTIONS**

- 1. Remove power from the unit.
- 2. Remove the nine screws and two mounting brackets (as shown in the illustration above).
- 3. Using a 3/16-inch hex driver, remove the two jack screws located on either side of the DB-9 port.
- 4. Carefully lift and remove the unit's cover to expose the circuit board.
- 5. Gently slide the encryption card into the PC card slot as shown. The card is keyed to fit into the slot only one way. To avoid damaging the card pins, do not use excessive force.
- Replace the unit cover.
- 7. Replace the screws and mounting brackets.
- 8. Restore power to the unit.